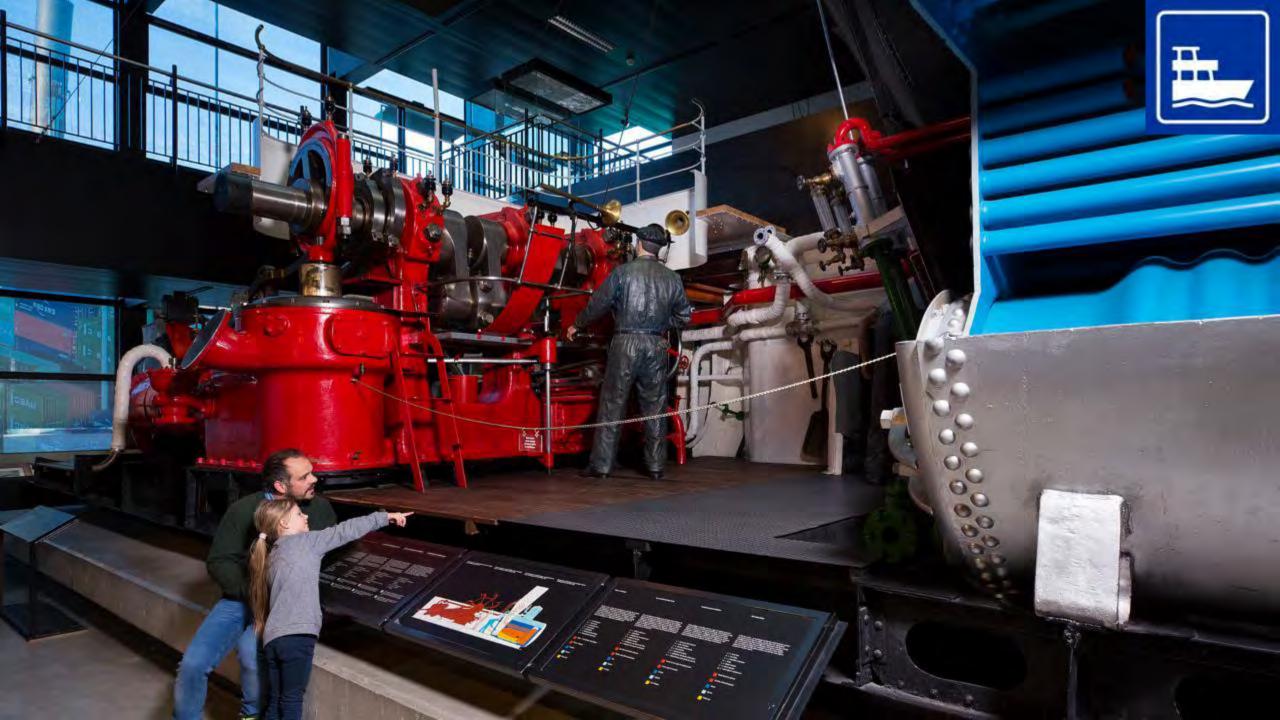

#### **Swiss Museum of Transport**

- discover the world of mobility
- rail & road transportation, navigation, mountain experience, aviation & space travel
- exhibition with more than 3000 objects and a variety of simulators, mutlimedia shows, interactive platforms, virtual & augmented reality
- education & entertainment = edutainment
- unique experience with a journey from the past to the future
- entertainment for all ages and segments 365 days a year!