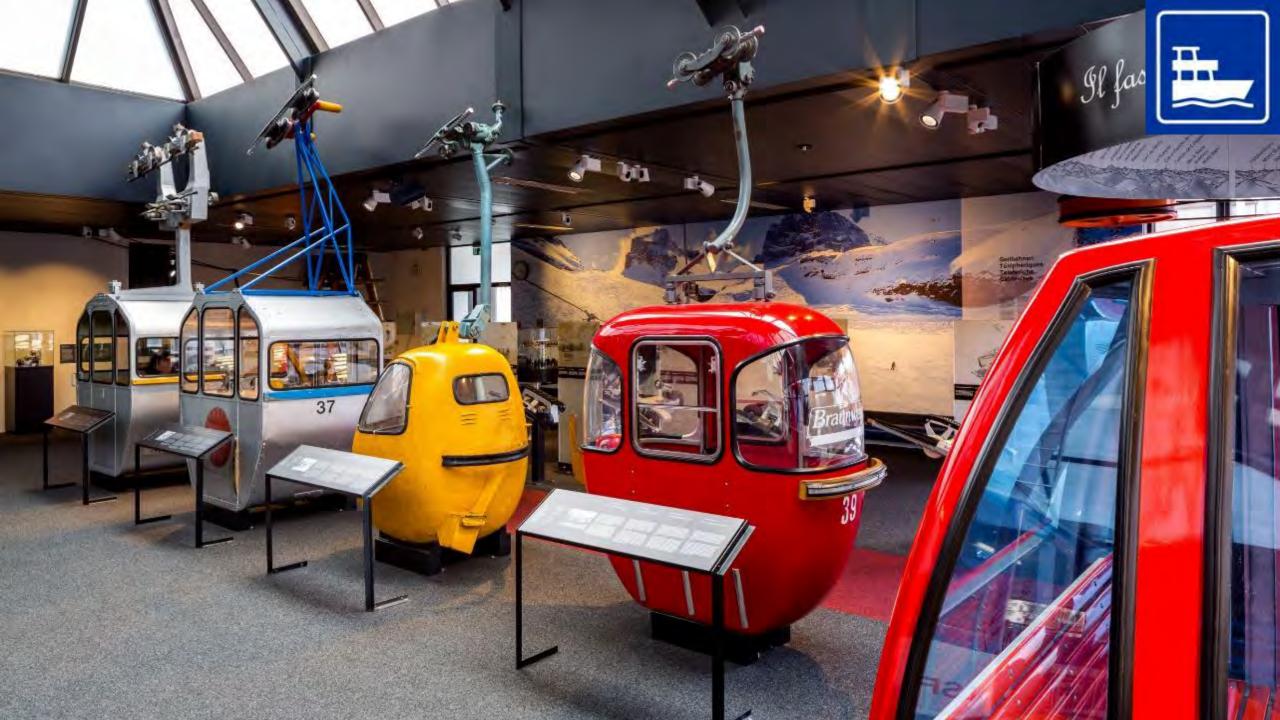

#### **Swiss Museum of Transport**

- discover the world of mobility
- rail & road transportation, navigation, mountain experience, aviation & space travel
- exhibition with more than 3000 objects and a variety of simulators, mutlimedia shows, interactive platforms, virtual & augmented reality
- education & entertainment = edutainment
- unique experience with a journey from the past to the future
- entertainment for all ages and segments 365 days a year!