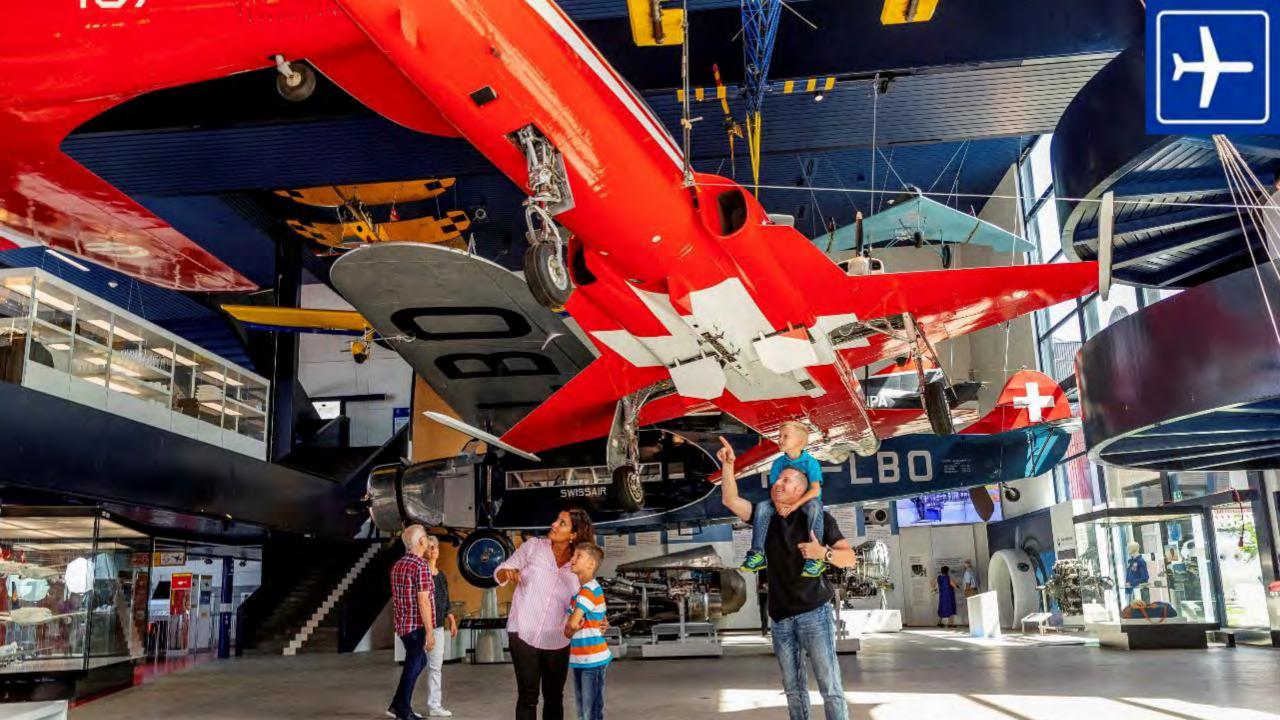

#### **Swiss Museum of Transport**

- discover the world of mobility
- rail & road transportation, navigation, mountain experience, aviation & space travel
- exhibition with more than 3000 objects and a variety of simulators, mutlimedia shows, interactive platforms, virtual & augmented reality
- education & entertainment = edutainment
- unique experience with a journey from the past to the future
- entertainment for all ages and segments 365 days a year!