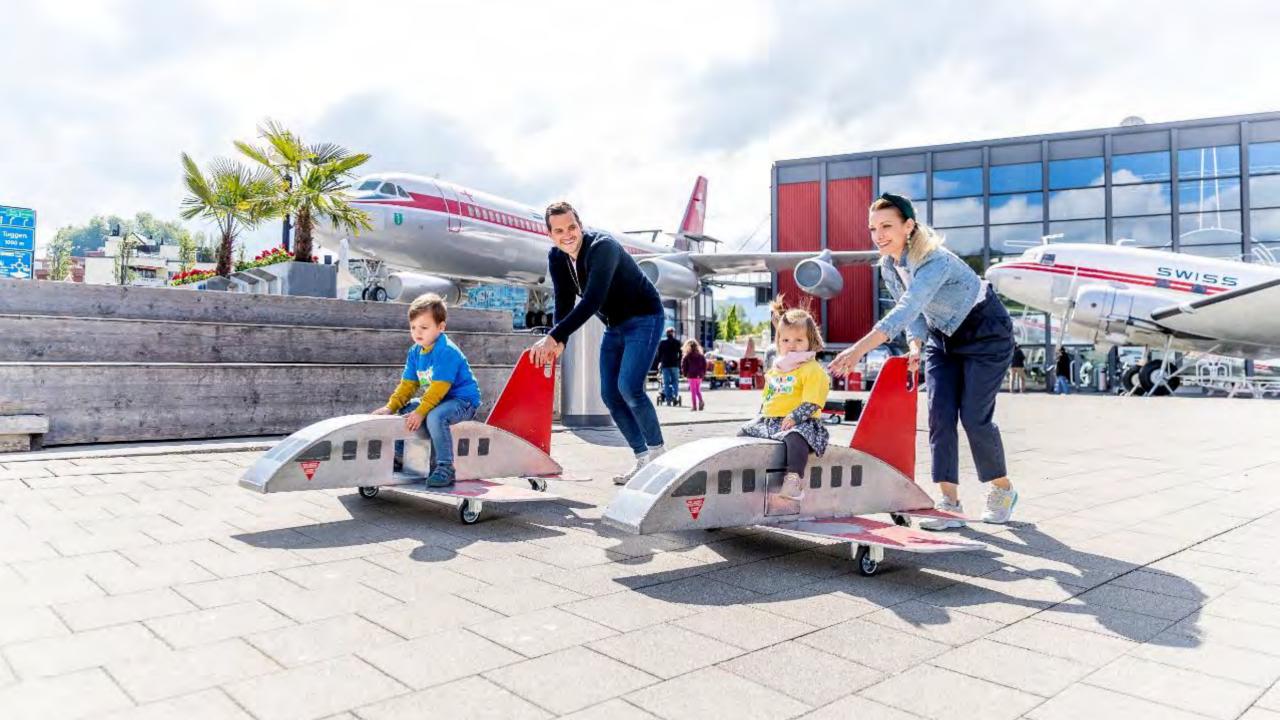

#### **Swiss Museum of Transport**

- discover the world of mobility
- rail & road transportation, navigation, mountain experience, aviation & space travel
- exhibition with more than 3000 objects and a variety of simulators, mutlimedia shows, interactive platforms, virtual & augmented reality
- education & entertainment = edutainment
- unique experience with a journey from the past to the future
- entertainment for all ages and segments 365 days a year!