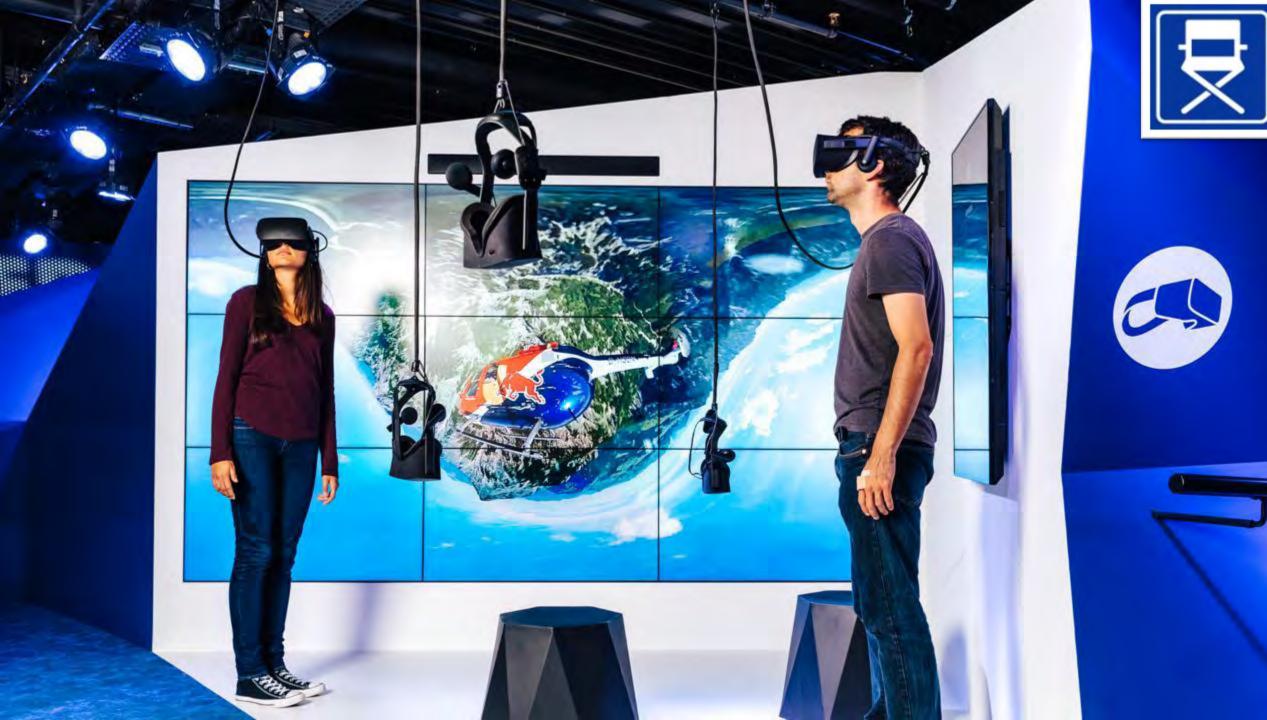

#### **Swiss Museum of Transport**

- discover the world of mobility
- rail & road transportation, navigation, mountain experience, aviation & space travel
- exhibition with more than 3000 objects and a variety of simulators, mutlimedia shows, interactive platforms, virtual & augmented reality
- education & entertainment = edutainment
- unique experience with a journey from the past to the future
- entertainment for all ages and segments 365 days a year!