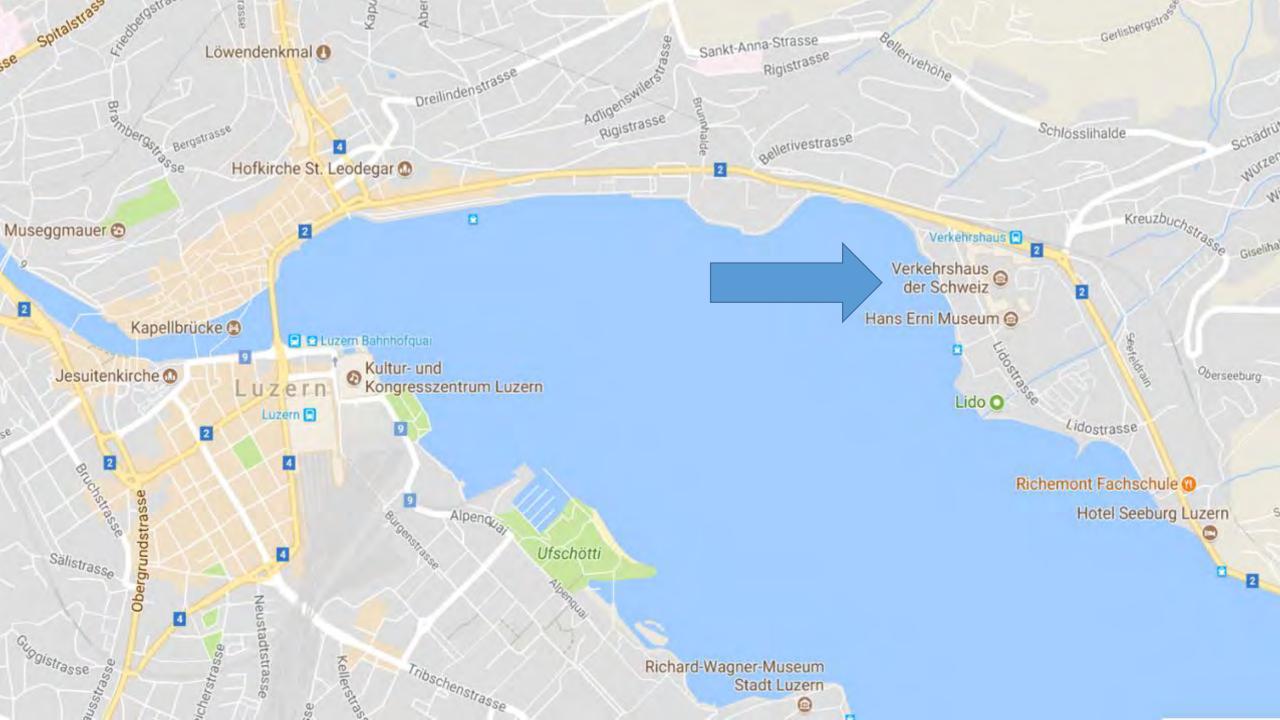

#### **General information**

- open 365 days: summer 10 am 6 pm / winter 10 am 5 pm
- drop-off / pick-up area for coaches at the main entrance
- coach parking 2 minutes away
- reachable by coach, car, train, bus or boat
- Indian, Asian or Swiss group lunch meals available on request