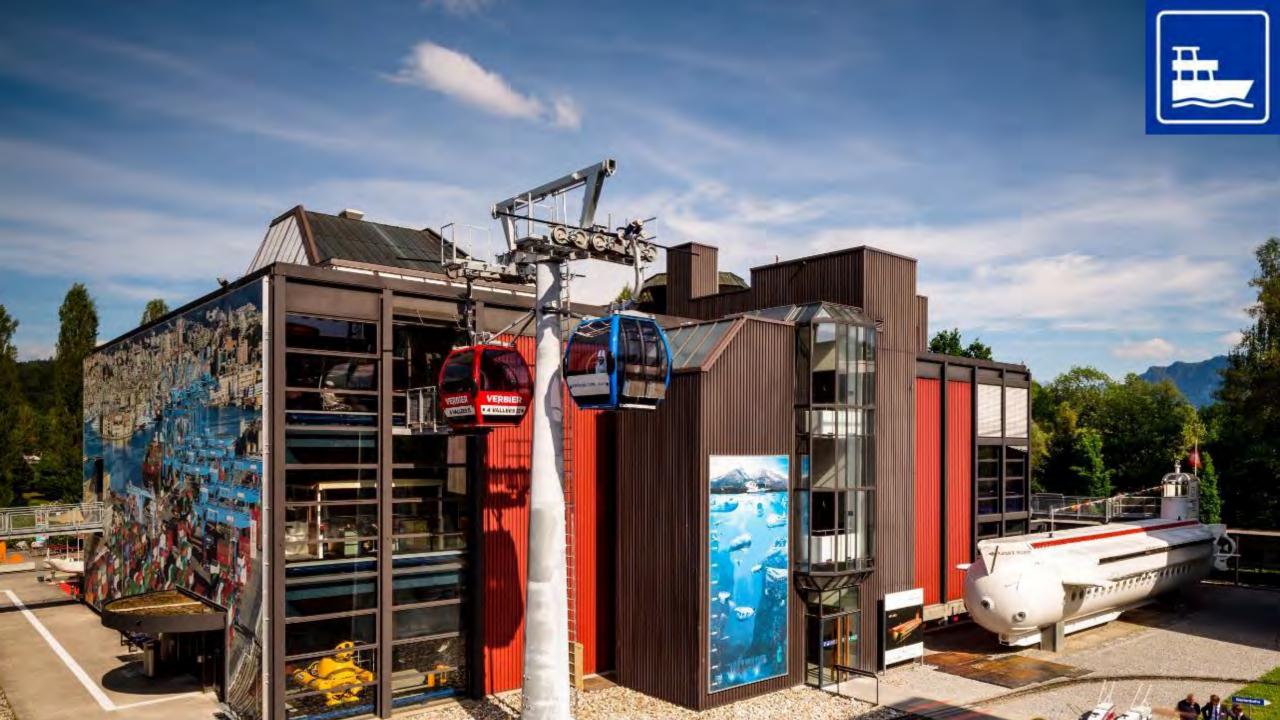

#### **Swiss Museum of Transport**

- discover the world of mobility
- rail & road transportation, navigation, mountain experience, aviation & space travel
- exhibition with more than 3000 objects and a variety of simulators, mutlimedia shows, interactive platforms, virtual & augmented reality
- education & entertainment = edutainment
- unique experience with a journey from the past to the future
- entertainment for all ages and segments 365 days a year!