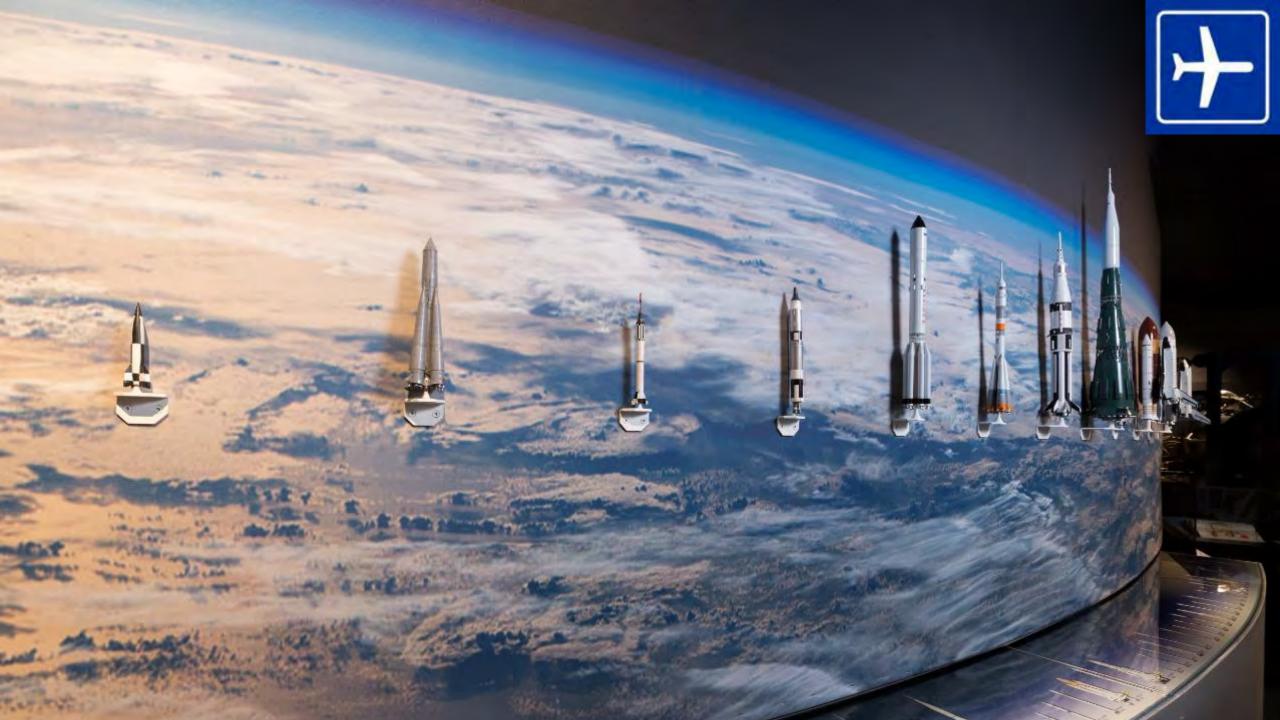

#### **Swiss Museum of Transport**

- discover the world of mobility
- rail & road transportation, navigation, mountain experience, aviation & space travel
- exhibition with more than 3000 objects and a variety of simulators, mutlimedia shows, interactive platforms, virtual & augmented reality
- education & entertainment = edutainment
- unique experience with a journey from the past to the future
- entertainment for all ages and segments 365 days a year!