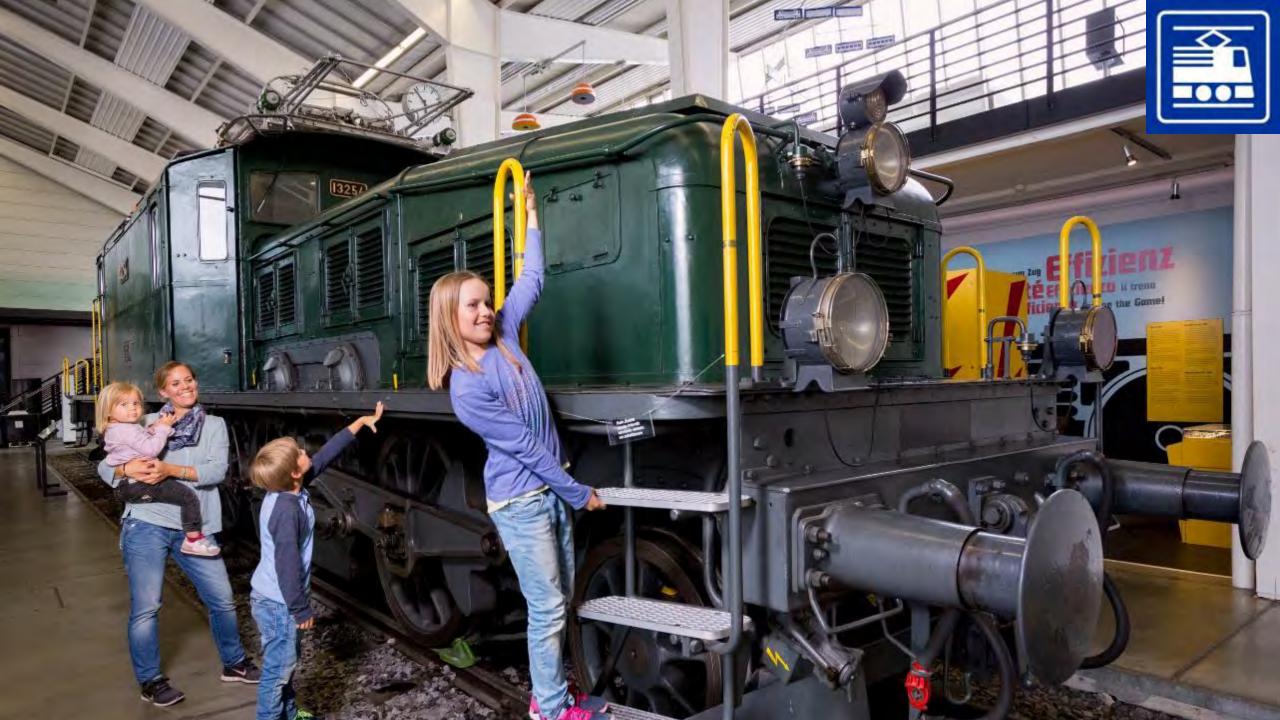

#### **Swiss Museum of Transport**

- discover the world of mobility
- rail & road transportation, navigation, mountain experience, aviation & space travel
- exhibition with more than 3000 objects and a variety of simulators, mutlimedia shows, interactive platforms, virtual & augmented reality
- education & entertainment = edutainment
- unique experience with a journey from the past to the future
- entertainment for all ages and segments 365 days a year!