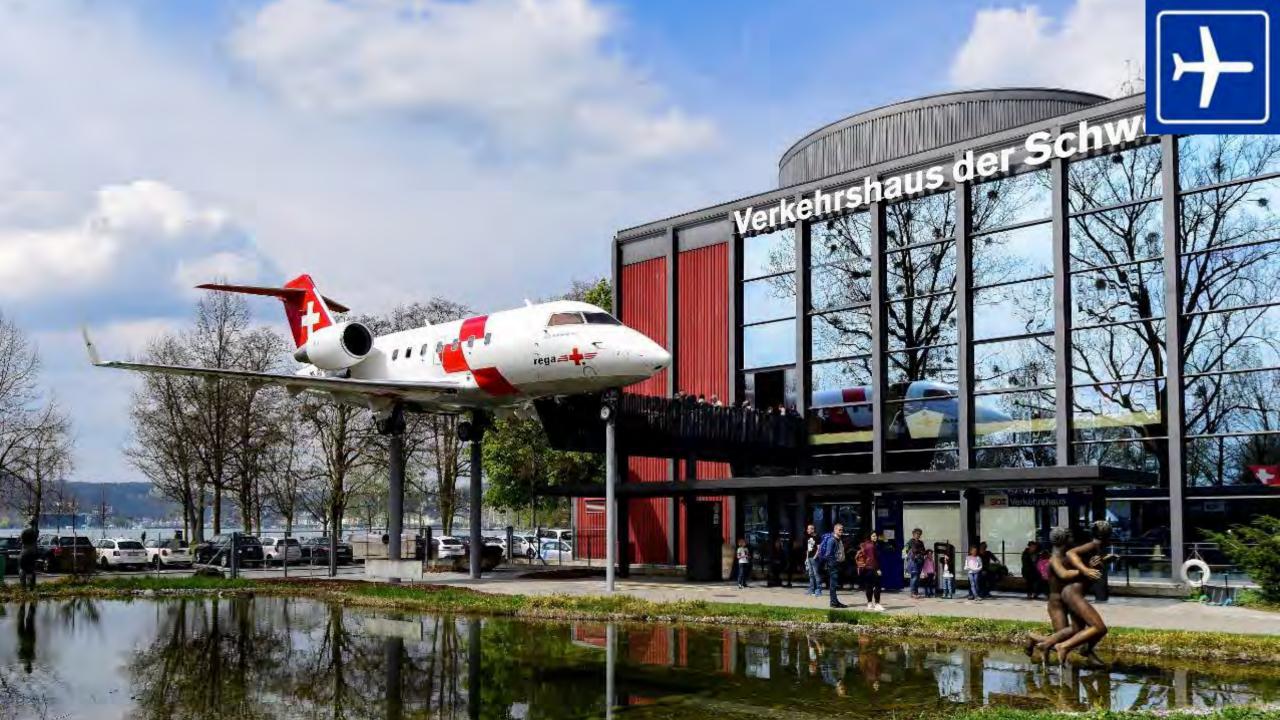

#### **Swiss Museum of Transport**

- discover the world of mobility
- rail & road transportation, navigation, mountain experience, aviation & space travel
- exhibition with more than 3000 objects and a variety of simulators, mutlimedia shows, interactive platforms, virtual & augmented reality
- education & entertainment = edutainment
- unique experience with a journey from the past to the future
- entertainment for all ages and segments 365 days a year!