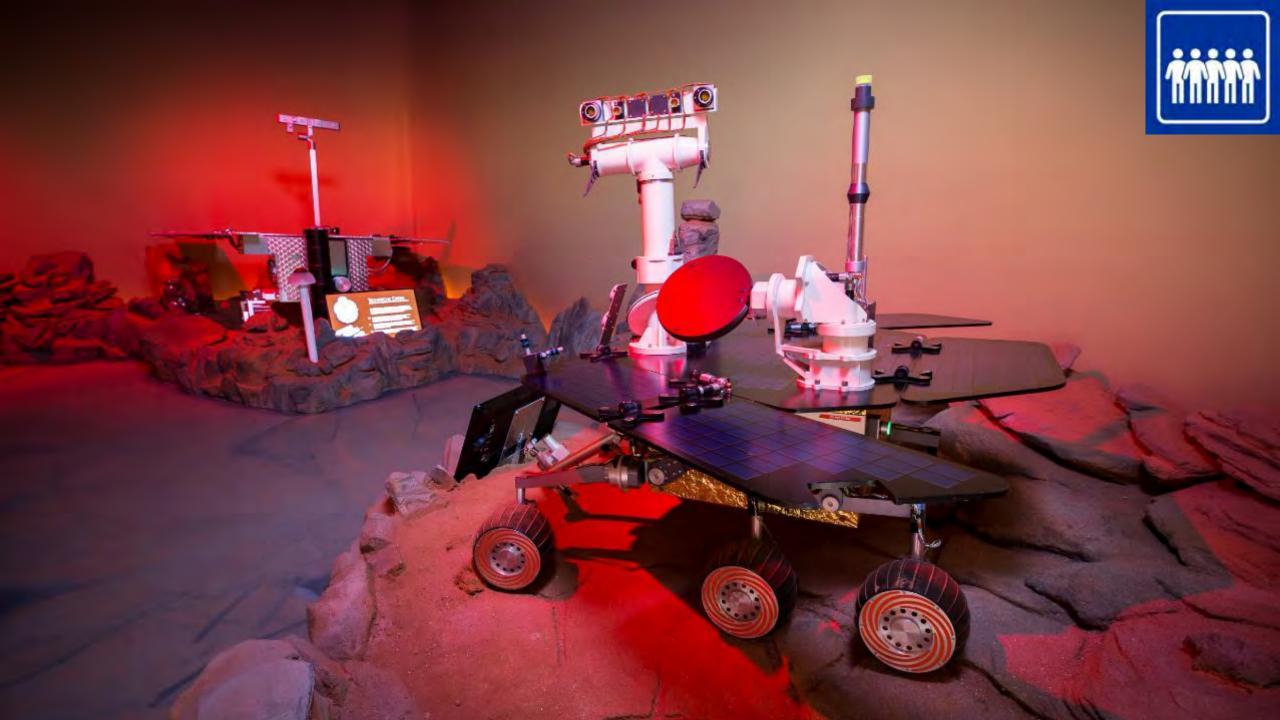

#### **Swiss Museum of Transport**

- discover the world of mobility
- rail & road transportation, navigation, mountain experience, aviation & space travel
- exhibition with more than 3000 objects and a variety of simulators, mutlimedia shows, interactive platforms, virtual & augmented reality
- education & entertainment = edutainment
- unique experience with a journey from the past to the future
- entertainment for all ages and segments 365 days a year!