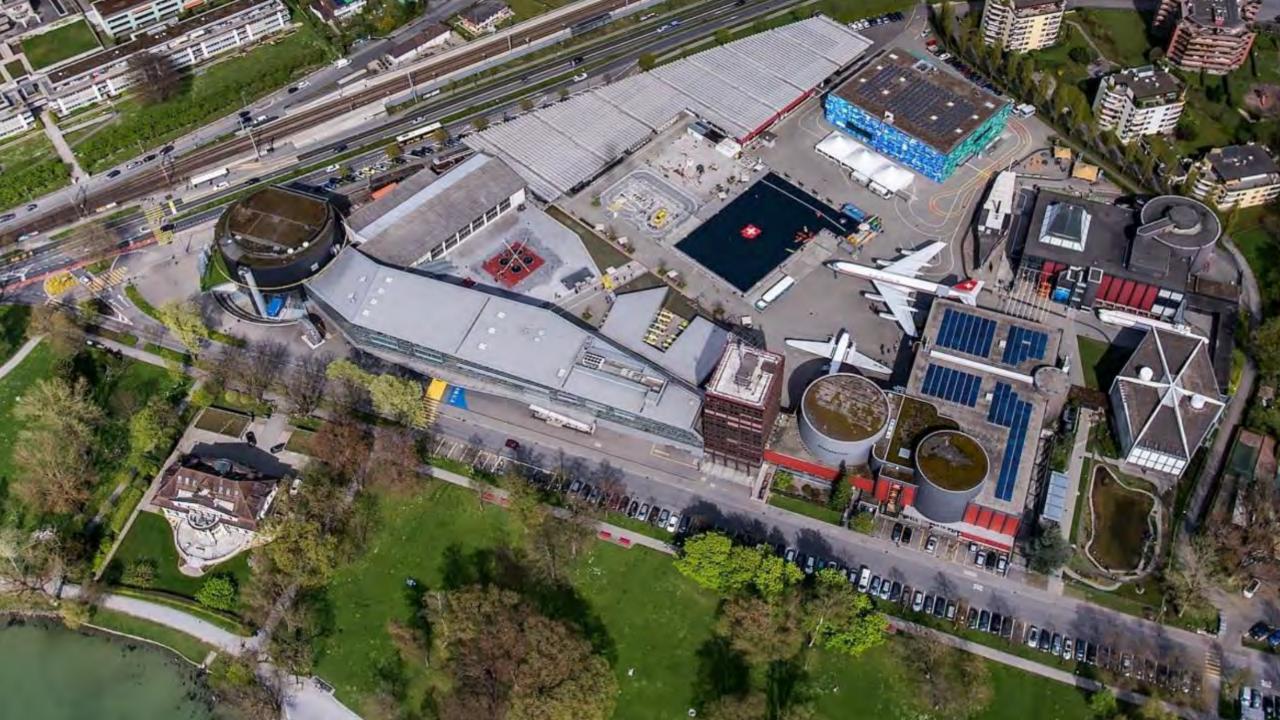

# VERKEHRSHAUS

- Swiss Museum of Transport
- Chocolate Adventure
- Media World
- Filmtheater
- Planetarium
- Conference Center
- 2 Restaurants
- Museum shop with Lindt Boutique

#### **Swiss Museum of Transport**

- discover the world of mobility
- rail & road transportation, navigation, mountain experience, aviation & space travel
- exhibition with more than 3000 objects and a variety of simulators, mutlimedia shows, interactive platforms, virtual & augmented reality
- education & entertainment = edutainment
- unique experience with a journey from the past to the future
- entertainment for all ages and segments 365 days a year!