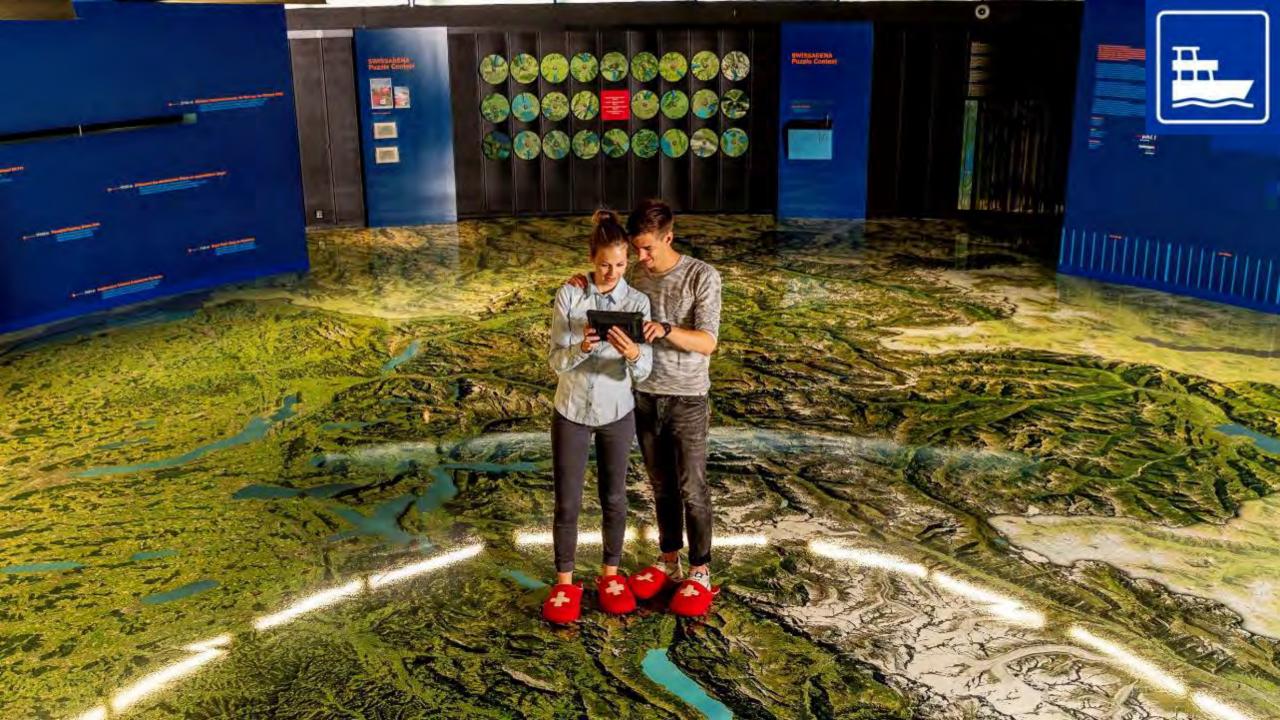

#### **Swiss Museum of Transport**

- discover the world of mobility
- rail & road transportation, navigation, mountain experience, aviation & space travel
- exhibition with more than 3000 objects and a variety of simulators, mutlimedia shows, interactive platforms, virtual & augmented reality
- education & entertainment = edutainment
- unique experience with a journey from the past to the future
- entertainment for all ages and segments 365 days a year!