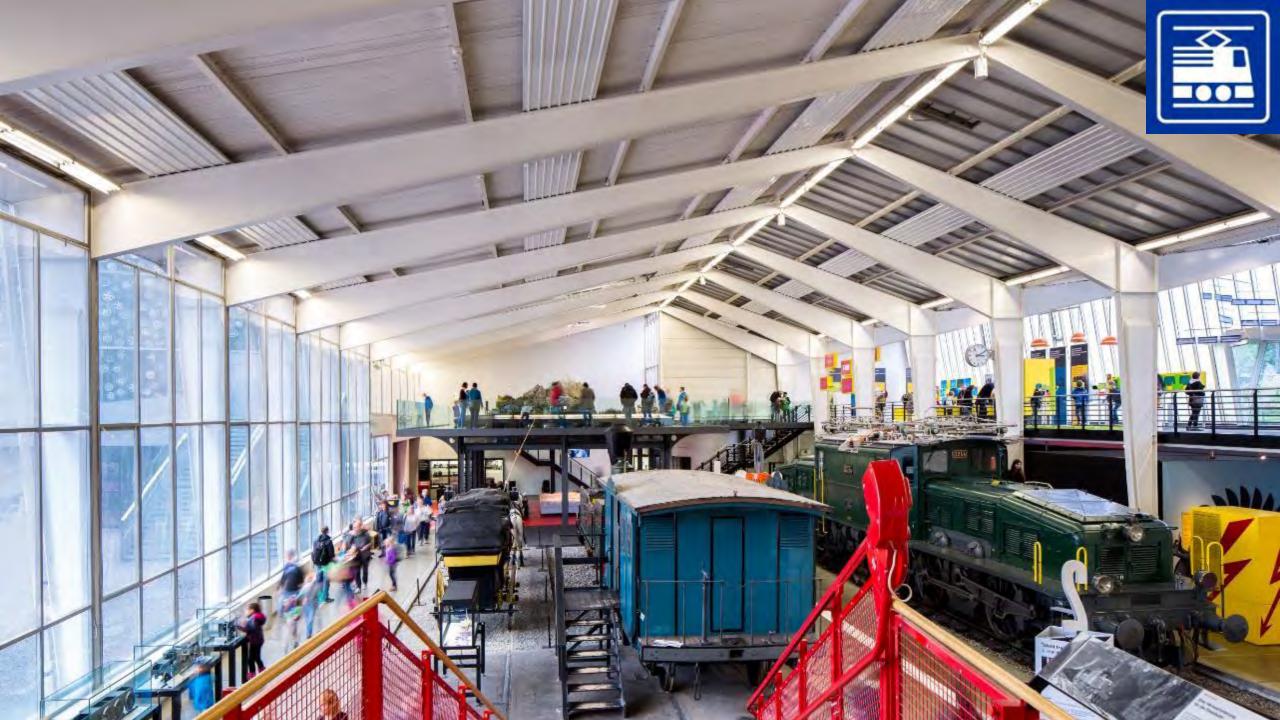

#### **Swiss Museum of Transport**

- discover the world of mobility
- rail & road transportation, navigation, mountain experience, aviation & space travel
- exhibition with more than 3000 objects and a variety of simulators, mutlimedia shows, interactive platforms, virtual & augmented reality
- education & entertainment = edutainment
- unique experience with a journey from the past to the future
- entertainment for all ages and segments 365 days a year!