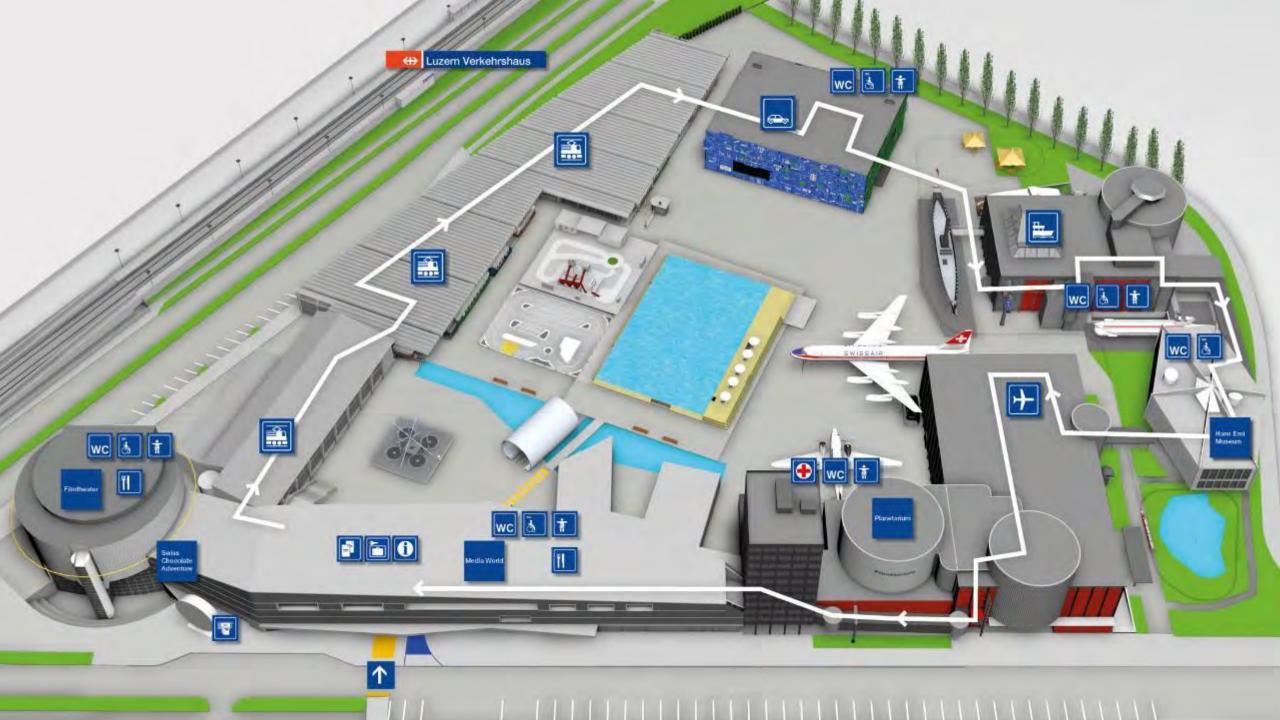

# VERKEHRSHAUS

- Swiss Museum of Transport
- Chocolate Adventure
- Media World
- Filmtheater
- Planetarium
- Conference Center
- 2 Restaurants
- Museum shop with Lindt Boutique

#### **General information**

- open 365 days: summer 10 am 6 pm / winter 10 am 5 pm
- drop-off / pick-up area for coaches at the main entrance
- coach parking 2 minutes away
- reachable by coach, car, train, bus or boat
- Indian, Asian or Swiss group lunch meals available on request