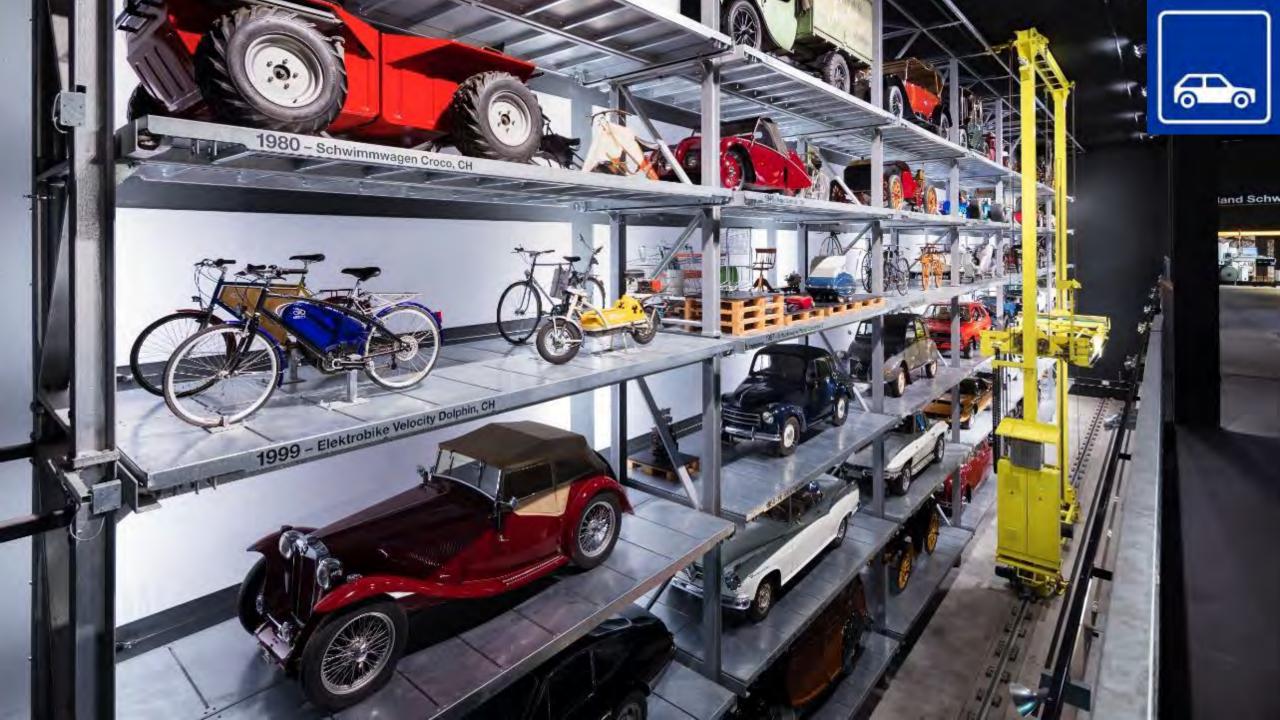

#### **Swiss Museum of Transport**

- discover the world of mobility
- rail & road transportation, navigation, mountain experience, aviation & space travel
- exhibition with more than 3000 objects and a variety of simulators, mutlimedia shows, interactive platforms, virtual & augmented reality
- education & entertainment = edutainment
- unique experience with a journey from the past to the future
- entertainment for all ages and segments 365 days a year!